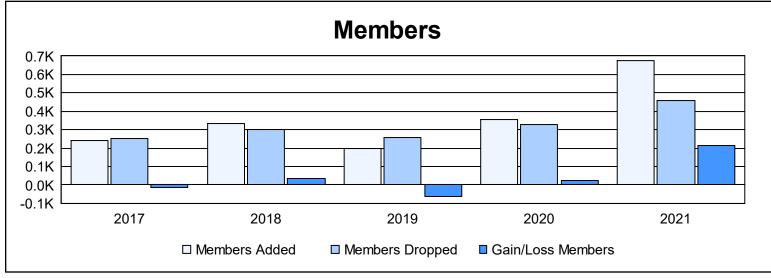

District A 711 As of June 2021 Cumulative

| Year      | New<br>Clubs | Dropped<br>Clubs | Gain/<br>Loss<br>Clubs | New<br>Members | Charter<br>Members | Reinstate<br>Members | Transfer<br>Members | Total<br>Member<br>Added | Total<br>Members<br>Dropped | Gain/<br>Loss<br>Members |
|-----------|--------------|------------------|------------------------|----------------|--------------------|----------------------|---------------------|--------------------------|-----------------------------|--------------------------|
| 2016-2017 | 2            | 2                | 0                      | 175            | 53                 | 7                    | 6                   | 241                      | 253                         | -12                      |
| 2017-2018 | 4            | 3                | 1                      | 202            | 119                | 4                    | 11                  | 336                      | 299                         | 37                       |
| 2018-2019 | 1            | 1                | 0                      | 131            | 48                 | 13                   | 6                   | 198                      | 260                         | -62                      |
| 2019-2020 | 3            | 3                | 0                      | 135            | 162                | 28                   | 30                  | 355                      | 329                         | 26                       |
| 2020-2021 | 9            | 4                | 5                      | 322            | 301                | 40                   | 12                  | 675                      | 459                         | 216                      |
| Average   | 4            | 3                | 1                      | 193            | 137                | 18                   | 13                  | 361                      | 320                         | 41                       |